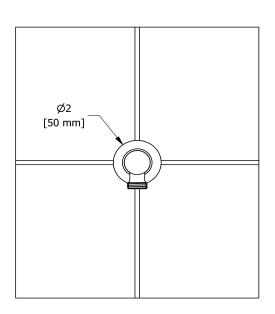

## **Descriptions**

- Adjustable depth
- ½" outlet male
- 1/2" inlet female NPT