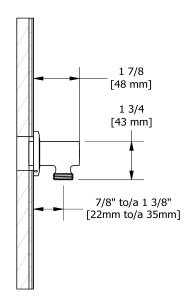

## **Descriptions**

- Adjustable depth
- ½" outlet male
- 1/2" inlet female NPT