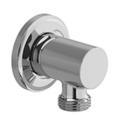

Elbow supply **734** 

## **Descriptions**

- Adjustable depth
- ½" outlet male
- 1/2" inlet female NPT